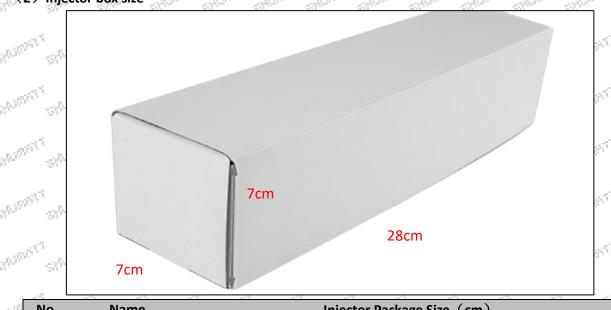

#### 1.5.0445120357 Injector's Specifications and Dimensions

Injector Size: 21.5cm\*4 cm \*4 cm = 344cm³ (L\*W\*H=V)

Injector Net Weight: 0.55kg

Gross Weight: 0.6kg

Injector Quality: China Made Brand New Injector
Package Size: 28cm\*7 cm \*7 cm = 1372cm<sup>3</sup>

## (2) Injector box size

# No. Name Injector Package Size (cm) 1 Injector Box 28\*7\*7