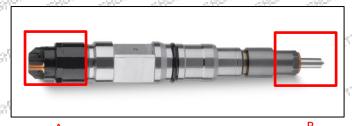

### 2.1.0445120357 Injector's Part Number Location

1) E.g.: The injector part number see as follows

| No.    | Name                      |
|--------|---------------------------|
|        | brand, logo, part number, |
| STATES | series number             |
| В Тап  | nozzle part number        |