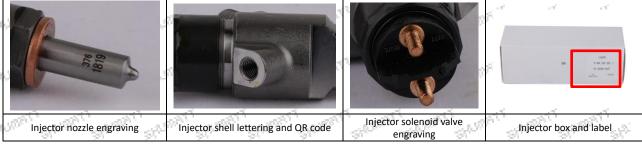

#### 1.6.0445120357 Injector's Customized Service

(1) Injector's Customized Service: Meet the customized needs of OEM manufacturers for shell lettering, logo engraving, injector internal packaging, injector external packaging and labels customized, etc.

The purchased of customized injector are not less than 10 pieces.

Customized injector packages no less than 1000 pieces.

Customized products involve the need of specify logo, the OEM manufacturer needs to provide trademark authorization and the sample of logo image file.