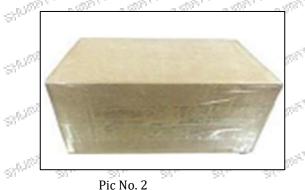

## 3.7.0445120357 Injector's Packing

**Domestic express packaging:** Usually wrapped in waterproof scotch tape, such as picture No.2.

International express packaging: Wrapped with waterproof yellow tape After wrapping the black protective film, such as picture No. 3.