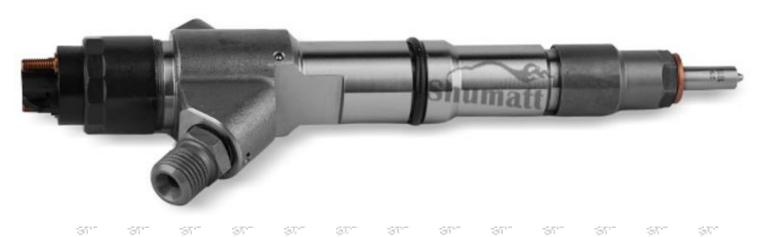

#### 1.1.0445120357 Injector's Basic Information

| Title            | China made new high quality diesel injector 0445120357 CRIN2-16 |
|------------------|-----------------------------------------------------------------|
| SKU <sup>©</sup> | G1W20445120357 (High quality) /Z1L30445120357/DGH130445120357   |
| 旧 SKU            | L30000B2B120357                                                 |

#### 1.4.0445120357 Injector's Parameter

Adaptation System: Common Rail System

**Injector Series: 120 Series** 

Parameter Performance: CRIN2-16

Matching Accessories: Gasket F 00R J02 175 (7.73\*14.36\*1.49)

Injector Type: Electromagnetic Injector
Support System Maximum Pressure: 1,600

**Vehicle Configuration Information: SFH POWERTRAIN** 

 $\label{lem:mob_whatsapp: +86 13410541523 Tel: +8675523215133} \\ \text{Email:} \underline{\text{ruby@shumatt.com}} \\ \text{Website: } \underline{\text{www.shumatt.com}} \\ \\ \text{ } \\ \text{$ 

#### 1.5.0445120357 Injector's Specifications and Dimensions

Injector Size: 21.5cm\*4 cm \*4 cm = 344cm³ (L\*W\*H=V)

Injector Net Weight: 0.55kg

Gross Weight: 0.6kg

Injector Quality: China Made Brand New Injector
Package Size: 28cm\*7 cm \*7 cm = 1372cm<sup>3</sup>