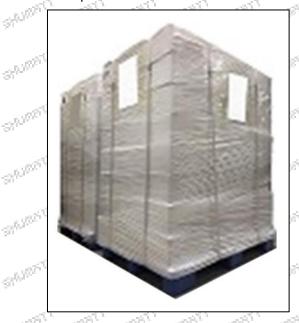

Pallet Shipping: Use fumigation free and recycling trays that meet export requirements, and use white wrapping protective film to wrap and bind with cable ties for the outside, such as picture No. 4, Also, the products can be packaged according to customers' requirements.